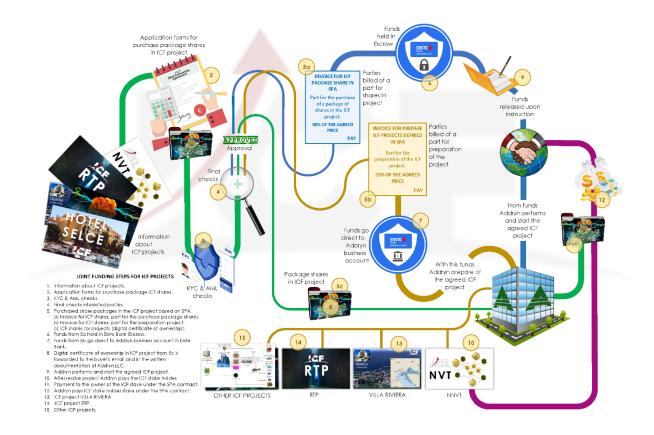

- ID of the identification document.
      - Image of the front of the identification document.
      - Picture of the back of the identification document.
    - Email.

- Cell phone number.
- Nick name.

## ICF platform websites

The ICF platform was designed by Addryn LLC. Basic information about the ICF platform exists on the home web pages of <u>Addryn LLC</u>.

Broader descriptions of ICF projects, actions carried out by ICS, forums, etc. it is located at the site <u>https://ecosprkglobal.com</u>.

Direct access to the ICF platform is through the pages on the <u>https://icfcommu-nity.com</u>. In this place you can enroll, do KYC, look at your earnings and your network structure that you have built and buy various ICF products on the ICF web store.

## ICF Stake Functioning Scheme



# ICF earnings schedule scheme

In the final modeling...

## ICF Silent Partnership Agreement explanation

In the final modeling...