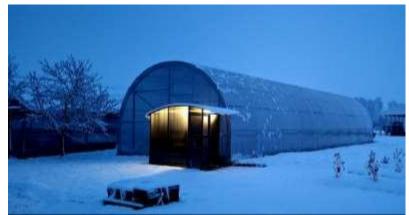

## Satilu Aqf30 aquaponics garden

30 vertical tower system

## Summary

- 30 vertical towers
- 2160 growing holes/leafy greens per mouth
- Up to 300 fish Tilapia in pond
- All year growing
- 50m2 Polycarbonate greenhouse
- No pesticide, no chemical, no fertilizers
- Automatic climate control
- Heating/colling with HP
- Pink shadowing (increasing growth)