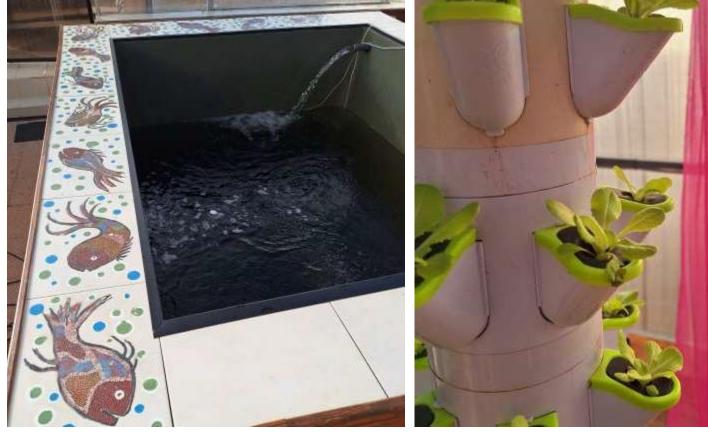

## Satilu Aqf30 aquaponics garden

30 vertical tower system

## Summary

- 30 vertical towers
- 2160 growing holes/leafy greens per mouth
- Up to 300 fish Tilapia in pond
- All year growing
- 50m2 Polycarbonate greenhouse
- No pesticide, no chemical, no fertilizers
- Automatic climate control
- Heating/colling with HP
- Pink shadowing (increasing growth)