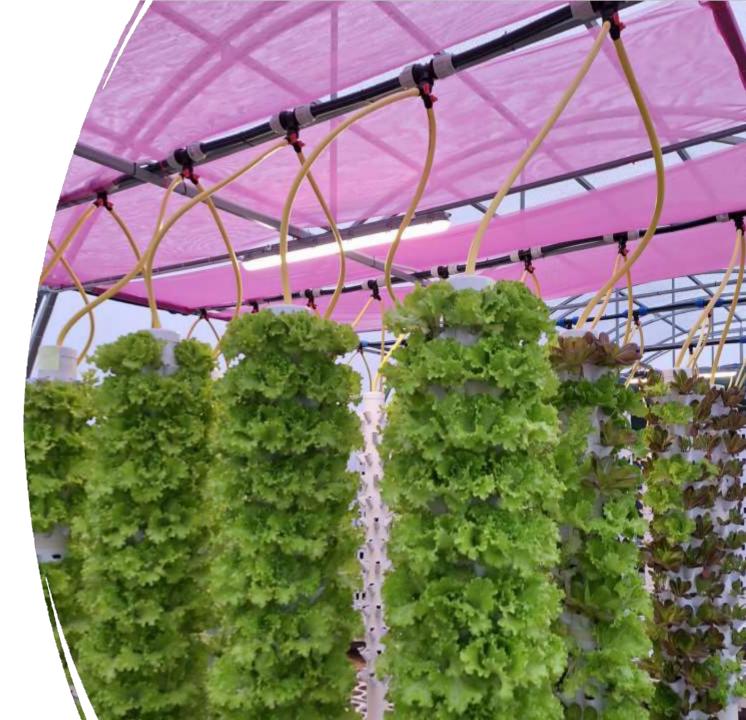

## Satilu Aqf30 aquaponics garden

30 vertical tower system

## Summary

- 30 vertical towers
- 2160 growing holes/leafy greens per mouth
- Up to 300 fish Tilapia in pond
- All year growing
- 50m2 Polycarbonate greenhouse
- No pesticide, no chemical, no fertilizers
- Automatic climate control
- Heating/colling with HP
- Pink shadowing (increasing growth)