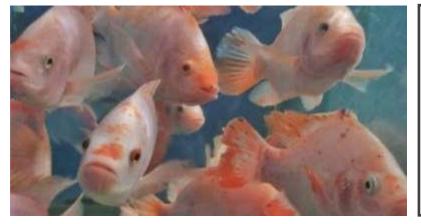

## Summary

- 30 vertical towers
- 2160 growing holes/leafy greens per mouth
- Up to 300 fish Tilapia in pond
- All year growing
- 50m2 Polycarbonate greenhouse
- No pesticide, no chemical, no fertilizers
- Automatic climate control
- Heating/colling with HP
- Pink shadowing (increasing growth)