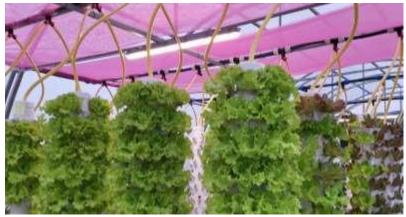

## Satilu Aqf30 aquaponics garden

30 vertical tower system

## Summary

- 30 vertical towers
- 2160 growing holes/leafy greens per mouth
- Up to 300 fish Tilapia in pond
- All year growing
- 50m2 Polycarbonate greenhouse
- No pesticide, no chemical, no fertilizers
- Automatic climate control
- Heating/colling with HP
- Pink shadowing (increasing growth)