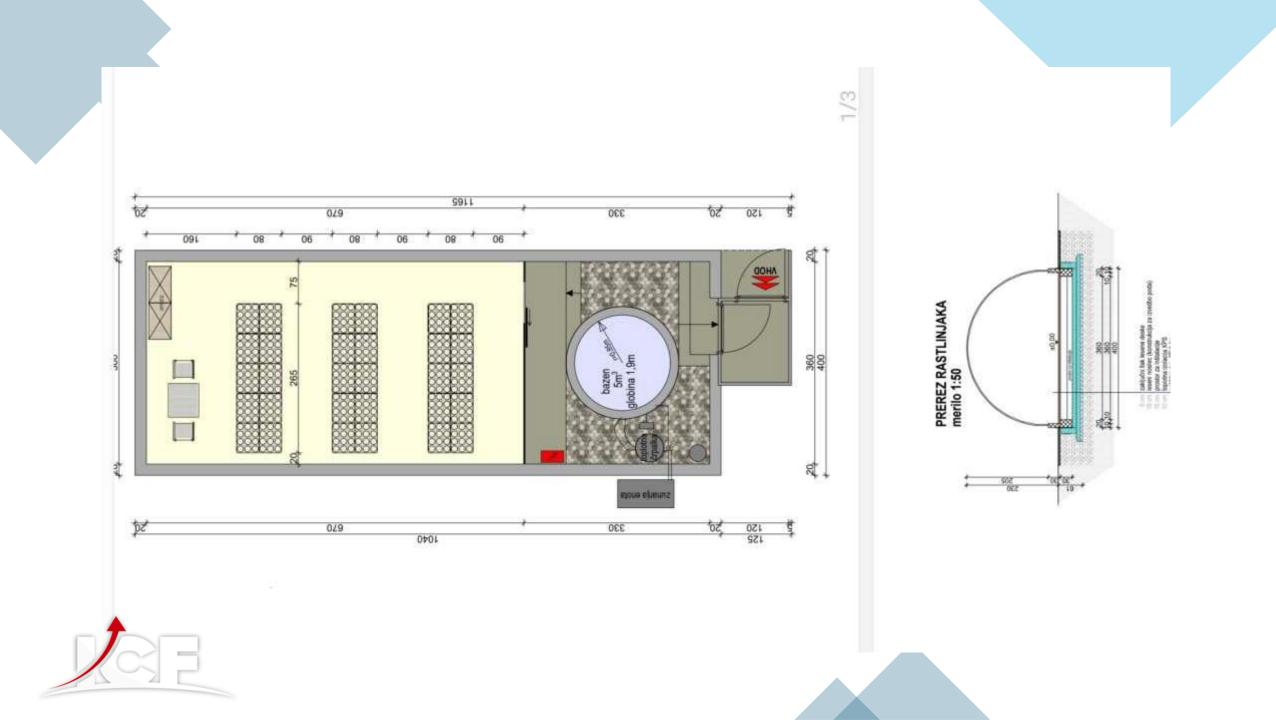

## Satilu Aqf30 aquaponics garden

30 vertical tower system

## Summary

- 30 vertical towers
- 2160 growing holes/leafy greens per mouth
- Up to 300 fish Tilapia in pond
- All year growing
- 50m2 Polycarbonate greenhouse
- No pesticide, no chemical, no fertilizers
- Automatic climate control
- Heating/colling with HP
- Pink shadowing (increasing growth)